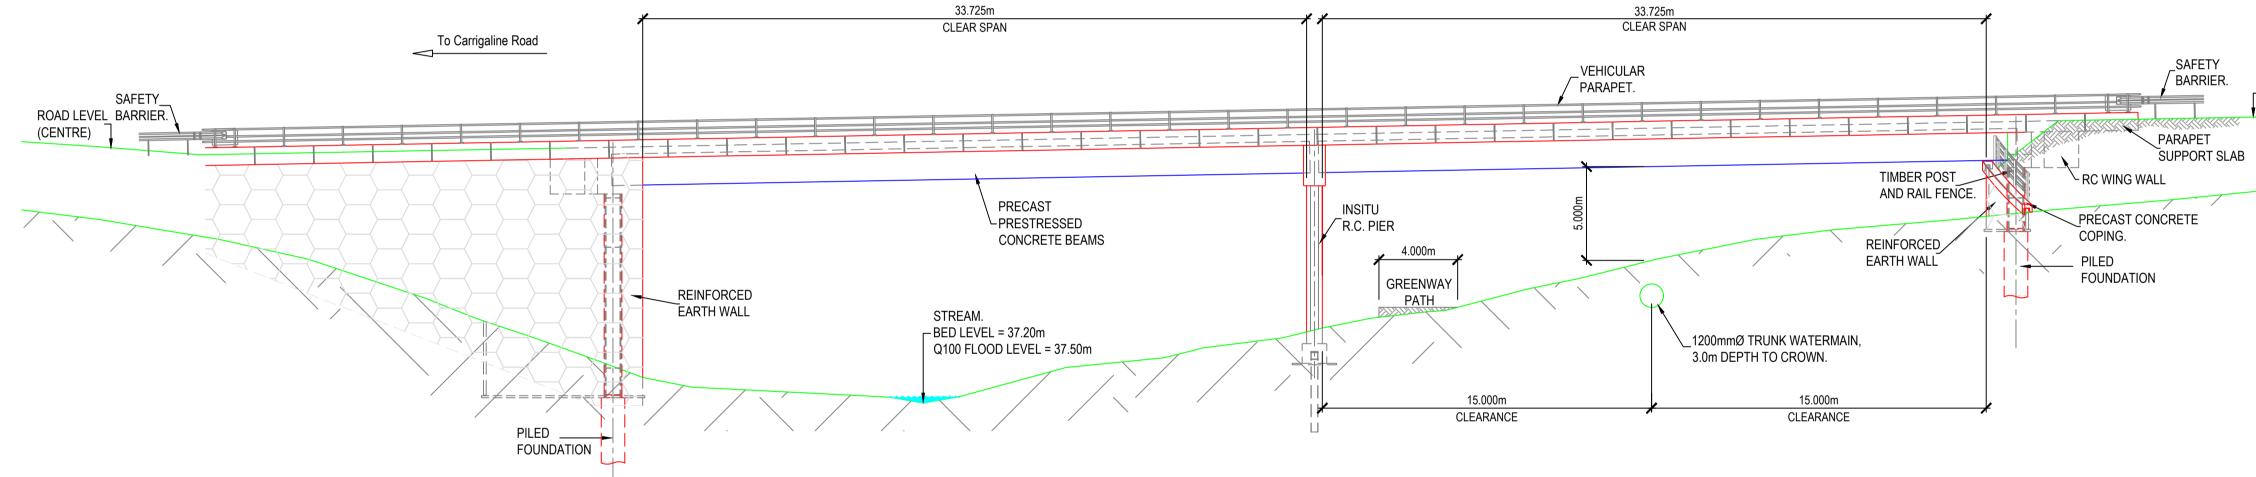

## PROPOSED ACCESS BRIDGE

| Drawn by :                  | JC    |            | Date :  | 01.0            | 6.18             |  |  |  |
|-----------------------------|-------|------------|---------|-----------------|------------------|--|--|--|
| Checked by :                | PMC   |            | Date :  | 01.06           | 01.06.18         |  |  |  |
| Approved by :               | TF    |            | Date :  | 01.06           | 01.06.18         |  |  |  |
| Internal Project REF        | : .   | JBB: 18203 |         |                 |                  |  |  |  |
| Scales :                    | 1:200 | @ A1;      | 1:400 ( | @ A3            |                  |  |  |  |
| Stage : PRELIMINARY         |       |            |         |                 |                  |  |  |  |
| Drawing No. :<br>18203-JBB- | 1A-XX | (-DR-S-(   | )93     | Revision<br>P02 | Suitability Code |  |  |  |